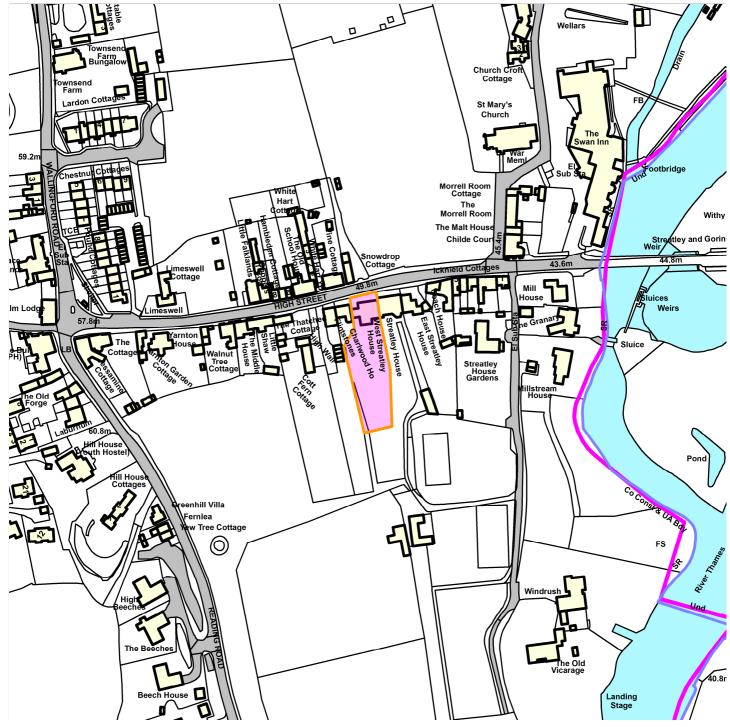

## West Streatley House, High Street, Streatley

## **Map Centre Coordinates:**

Reproduced from the Ordnance Survey map with the permission of the Controller of Her Majesty's Stationery Office © Crown Copyright 2003.

Unauthorised reproduction infringes Crown Copyright and may lead to prosecution or civil proceedings .